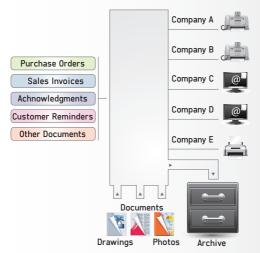

# **b2Win Distribute**

The ultimate utility to automatically e-mail, fax, print, and archive business documents such as purchase orders, sales invoices, reminders and acknowledgments from the ERP system.

*b2Win distribute* can handle any output stream by performing the following: parsing output into individual documents, recognizing the business partner for each document, matching the business partner with the e-mail address, and finally delivering each document according to predefined preferences.